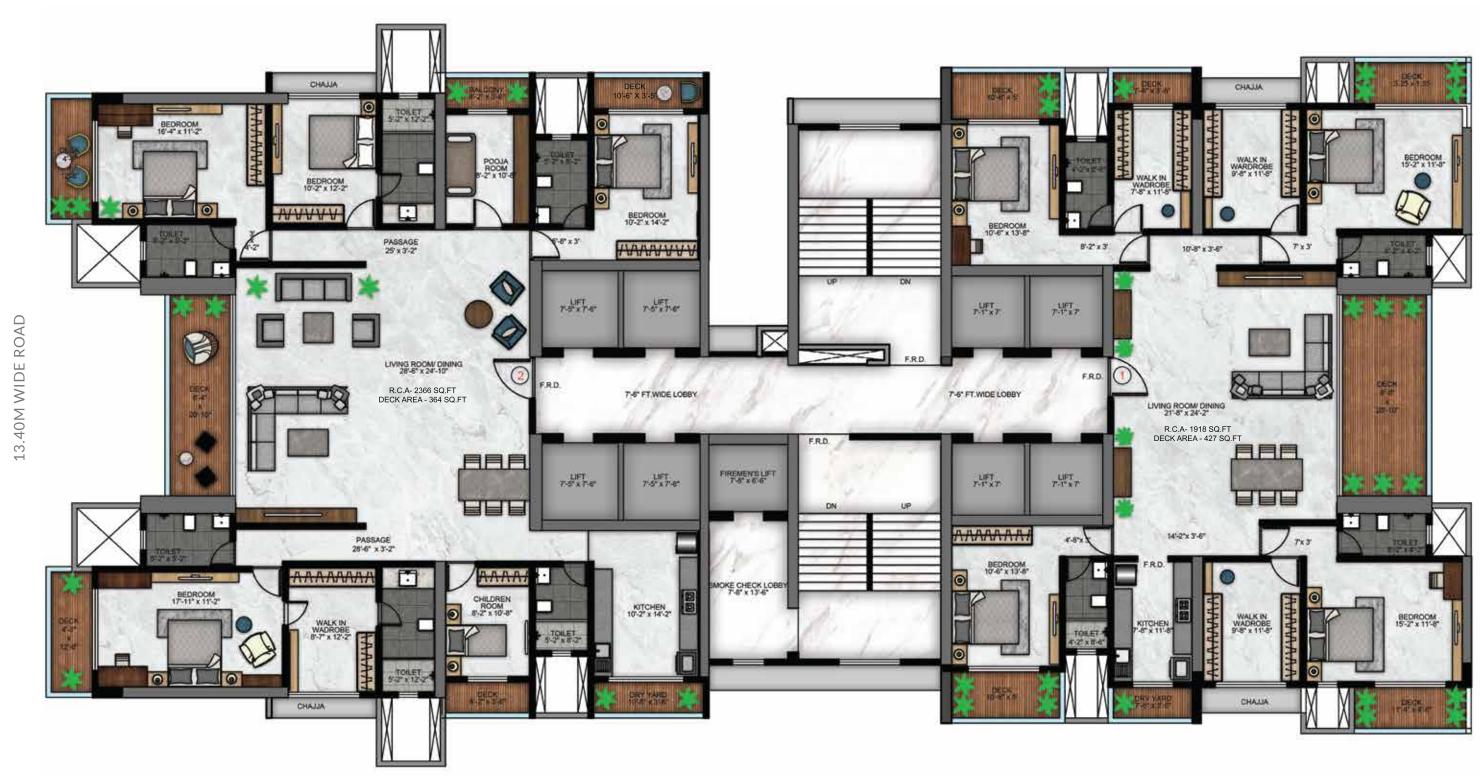

31ST FLOOR PLAN
DUPLEX FLAT NO. 2 (Lower level)

## DUPLEX - LOWER LEVEL (31ST FLOOR) + UPPER LEVEL (32ND FLOOR)

| FLAT NO. | RERA CARPET AREA | DECK AREA  | TOTAL AREA  |
|----------|------------------|------------|-------------|
| 2        | 4470 SQ. FT.     | 881 SQ.FT. | 5351 SQ.FT. |