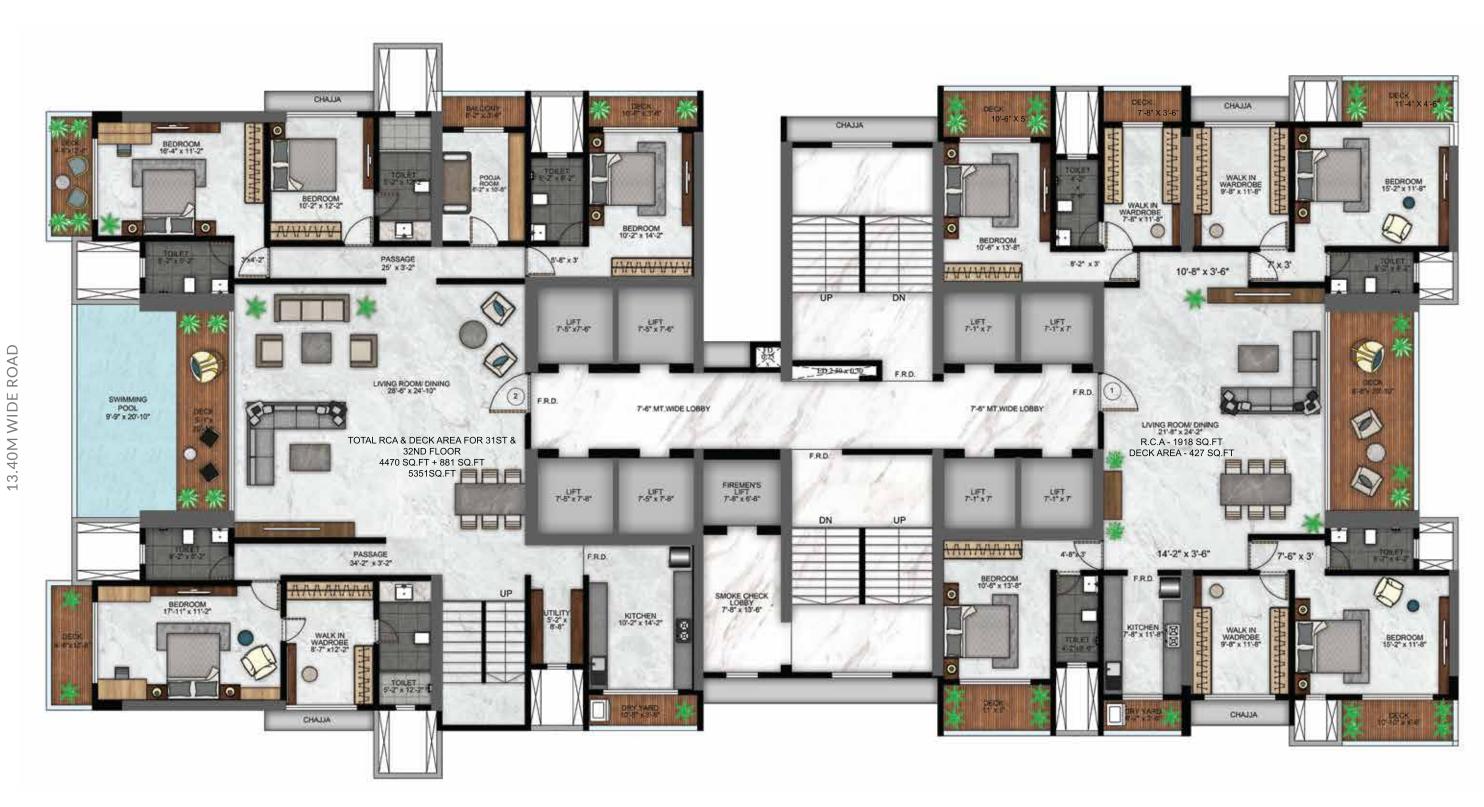

31ST FLOOR PLAN
DUPLEX FLAT NO. 2 (Lower level)

## DUPLEX - LOWER LEVEL (31ST FLOOR) + UPPER LEVEL (32ND FLOOR)

| FLAT NO. | RERA CARPET AREA | DECK AREA  | TOTAL AREA  |
|----------|------------------|------------|-------------|
| 2        | 4470 SQ. FT.     | 881 SQ.FT. | 5351 SQ.FT. |