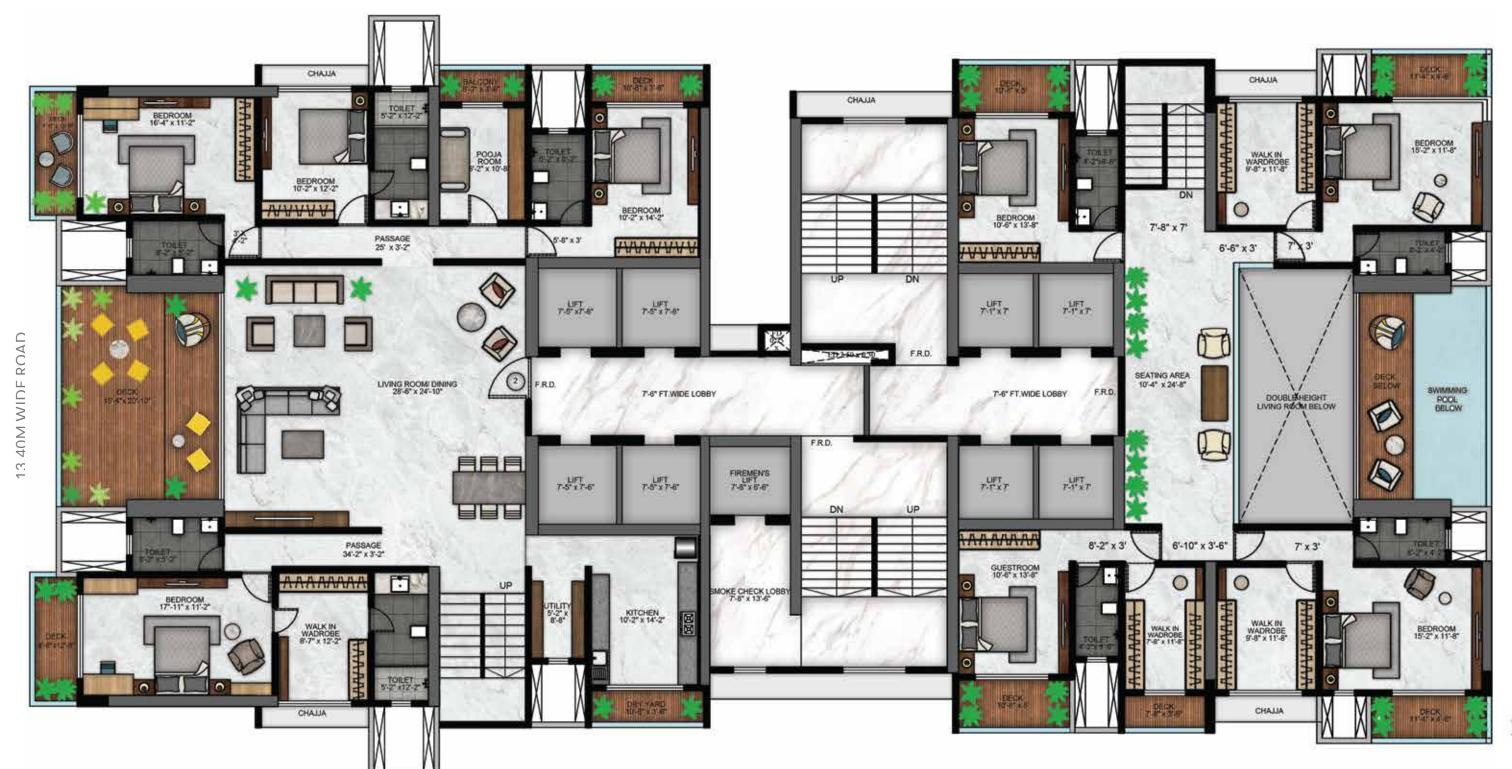

33RD FLOOR PLAN
DUPLEX FLAT NO. 1 (UPPER LEVEL)
DUPLEX FLAT NO. 2 (LOWER LEVEL)

## DUPLEX - LOWER LEVEL (33RD FLOOR) + UPPER LEVEL (34TH FLOOR)

| FLAT NO. | RERA CARPET AREA | DECK AREA  | TOTAL AREA  |
|----------|------------------|------------|-------------|
| 2        | 5213 SQ. FT.     | 608 SQ.FT. | 5821 SQ.FT. |