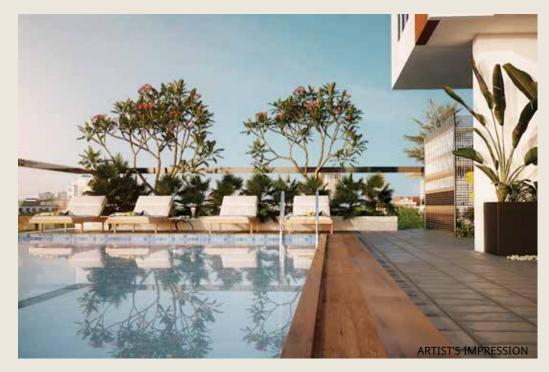

## LEGENDS

- 1. MIYAWAKI GARDEN
- 2. CABANAS
- 3. SENIOR CITIZEN GARDEN
- 4. POOL SIDE GAZEBO
- 5. POOL SIDE DECK
- 6. KIDS POOL
- 7. SWIMMING POOL
- 8. ARTIFICIAL WATERFALL
- 9. POOL SIDE BAR COUNTER
- 10. KITCHEN
- 11. CHANGING ROOM
- 12. RECEPTION AREA
- 13. OUTDOOR CHESS
- 14. INDOOR GAMES
- 15. MULTIPURPOSE/ PLAY COURTS
- 16. SPA ROOM
- 17. GAZEBO
- 18. VIEWING DECK
- 19. STEAM ROOM
- 20. JACUZI
- 21. KIDS PLAY AREA
- 22. FITNESS CENTRE
- 23. YOGA DECK
- 24. CAFETERIA
- 25. JOGGING TRACK
- 26. BARBEQUE AREA

A masterpiece of lofty leisure...

PODIUM LEVEL PLAN ON 5TH FLOOR

TYPICAL FLOOR PLAN

| FLAT NO. | RERA CARPET AREA | DECK AREA   | TOTAL AREA   |
|----------|------------------|-------------|--------------|
| 1        | 850 SQ. FT.      | -           | 850 SQ. FT.  |
| 2        | 850 SQ. FT.      | -           | 850 SQ. FT.  |
| 3        | 1177 SQ. FT.     | 181 SQ. FT. | 1358 SQ. FT. |
| 4        | 1177 SQ. FT.     | 181 SQ. FT. | 1358 SQ. FT. |