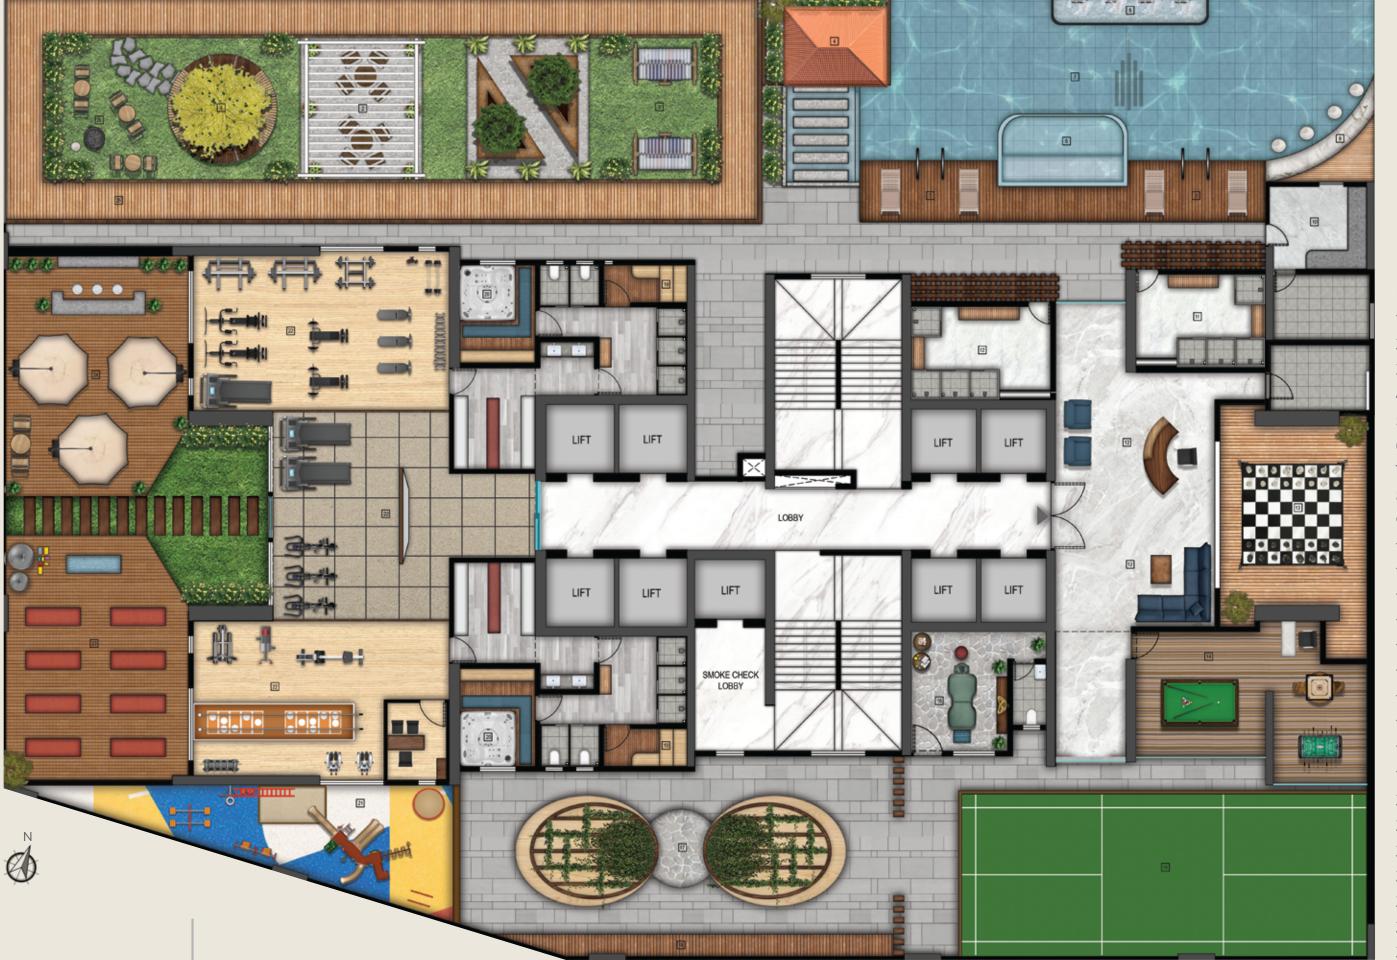

## LEGENDS

- 1. MIYAWAKI GARDEN
- 2. CABANAS
- 3. SENIOR CITIZEN GARDEN
- 4. POOL SIDE GAZEBO
- 5. POOL SIDE DECK
- 6. KIDS POOL
- 7. SWIMMING POOL
- 8. ARTIFICIAL WATERFALL
- 9. POOL SIDE BAR COUNTER
- 10. KITCHEN
- 11. CHANGING ROOM
- 12. RECEPTION AREA
- 13. OUTDOOR CHESS
- 14. INDOOR GAMES
- 15. MULTIPURPOSE/ PLAY COURTS
- 16. SPA ROOM
- 17. GAZEBO
- 18. VIEWING DECK
- 19. STEAM ROOM
- 20. JACUZI
- 21. KIDS PLAY AREA
- 22. FITNESS CENTRE
- 23. YOGA DECK
- 24. CAFETERIA
- 25. JOGGING TRACK
- 26. BARBEQUE AREA

A masterpiece of lofty leisure...

PODIUM LEVEL PLAN ON 5TH FLOOR

TYPICAL FLOOR PLAN

| FLAT NO. | RERA CARPET AREA | DECK AREA   | TOTAL AREA   |
|----------|------------------|-------------|--------------|
| 1        | 850 SQ. FT.      | -           | 850 SQ. FT.  |
| 2        | 850 SQ. FT.      | -           | 850 SQ. FT.  |
| 3        | 1177 SQ. FT.     | 181 SQ. FT. | 1358 SQ. FT. |
| 4        | 1177 SQ. FT.     | 181 SQ. FT. | 1358 SQ. FT. |