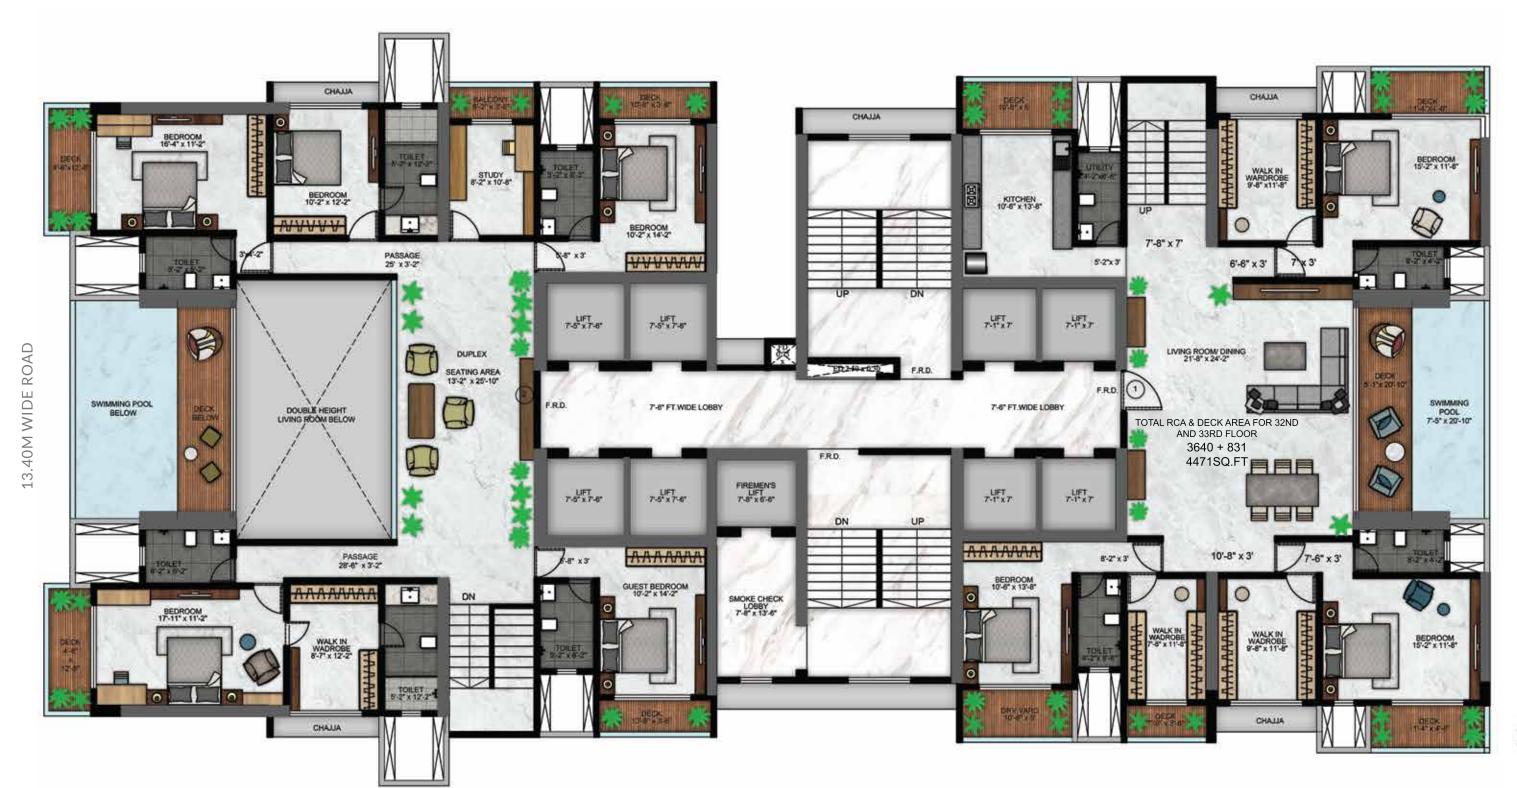

| FLAT NO. | RERA CARPET AREA | DECK AREA  | TOTAL AREA  |
|----------|------------------|------------|-------------|
| 1        | 1918 SQ. FT.     | 427 SQ.FT. | 2345 SQ.FT. |

32ND FLOOR PLAN
DUPLEX FLAT NO. 1 (LOWER LEVEL)
DUPLEX FLAT NO. 2 (UPPER LEVEL)

## DUPLEX - LOWER LEVEL (32ND FLOOR) + UPPER LEVEL (33RD FLOOR)

| FLAT NO. | RERA CARPET AREA | DECK AREA  | TOTAL AREA  |
|----------|------------------|------------|-------------|
| 1        | 3640 SQ. FT.     | 831 SQ.FT. | 4471 SQ.FT. |