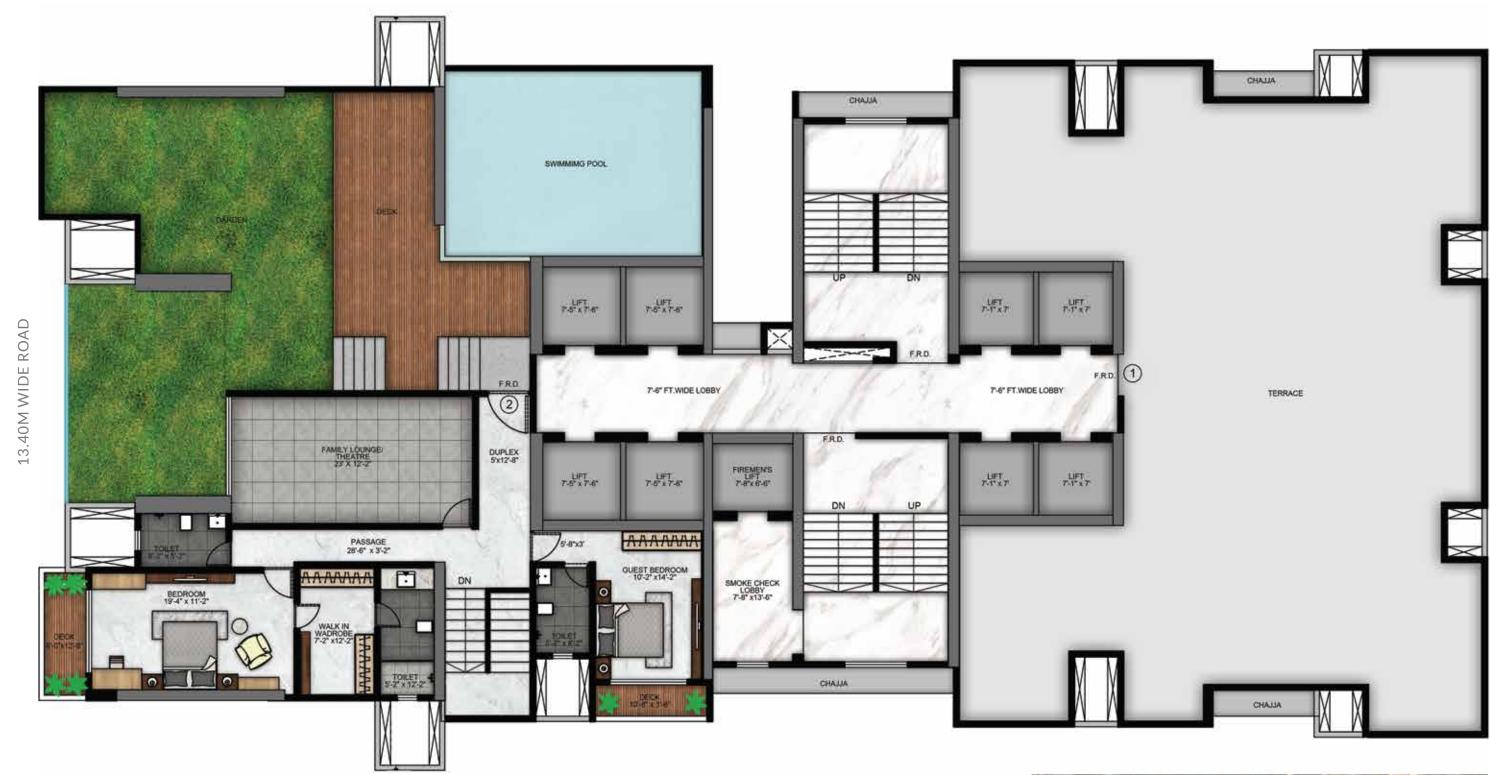

31ST FLOOR PLAN
DUPLEX FLAT NO. 2 (Lower level)

## DUPLEX - LOWER LEVEL (31ST FLOOR) + UPPER LEVEL (32ND FLOOR)

| FLAT NO. | RERA CARPET AREA | DECK AREA  | TOTAL AREA  |
|----------|------------------|------------|-------------|
| 2        | 4470 SQ. FT.     | 881 SQ.FT. | 5351 SQ.FT. |