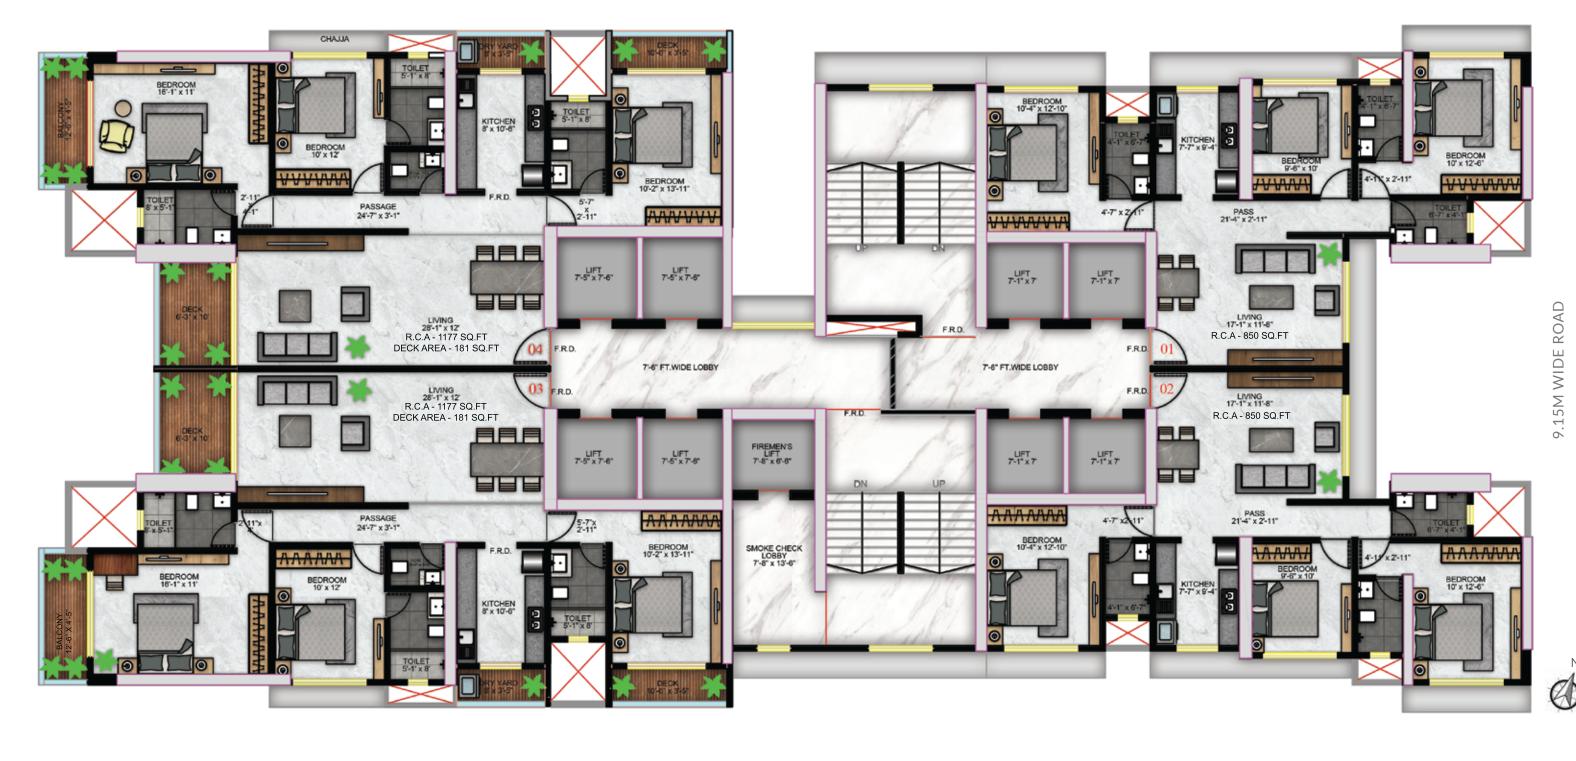

A masterpiece of lofty leisure...

PODIUM LEVEL PLAN ON 5TH FLOOR

TYPICAL FLOOR PLAN

| FLAT NO. | RERA CARPET AREA | DECK AREA   | TOTAL AREA   |
|----------|------------------|-------------|--------------|
| 1        | 850 SQ. FT.      | -           | 850 SQ. FT.  |
| 2        | 850 SQ. FT.      | -           | 850 SQ. FT.  |
| 3        | 1177 SQ. FT.     | 181 SQ. FT. | 1358 SQ. FT. |
| 4        | 1177 SQ. FT.     | 181 SQ. FT. | 1358 SQ. FT. |

JODI FLAT OPTION PLAN

| FLAT NO. | RERA CARPET AREA | DECK AREA  | TOTAL AREA  |
|----------|------------------|------------|-------------|
| 1        | 1918 SQ. FT.     | 427 SQ.FT. | 2345 SQ.FT. |
| 2        | 2366 SQ. FT.     | 364 SQ.FT. | 2730 SQ.FT. |